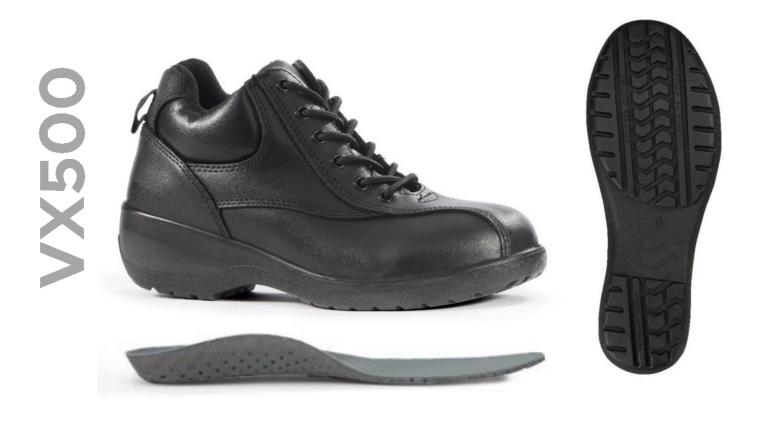

# STYLE REF: **VX500**STYLE NAME: **EMERALD**

**WOMENS** 

SPECIFICATION: EN ISO 20345:2011 S3 SRC | UK 2-8 (WHOLE SIZES) | COLOUR: BLACK

PROTECTIVE TOECAP AND MIDSOLE, EMERALD IS COMFORTABLE AND LIGHTWEIGHT, IT'S DEVELOPED WITH PREMIUM MATERIALS INCLUDING A SHOCK ABSORBING DUAL DENSITY PU OUTSOLE. THE ROCK FALL WOMENS RANGE IS MADE ON A WOMENS SHOE MOULD MAKING IT MORE SLENDER AND BETTER FITTING.

Polishable water repellent full grain black leather

# **Protective Components**

Protective steel toecap and composite anti-penetration flexi-midsole

# Lining Materials

Moisture wicking breathable mesh fabric lining

# **Scuff Cap and Outsole**

Womens fitting shock absorbing dual density PU outsole

### Footbed

Anti-fatigue EVA footbed

SUBJECT TO CHANGE WITHOUT PRIOR NOTICE: 01/05/2021