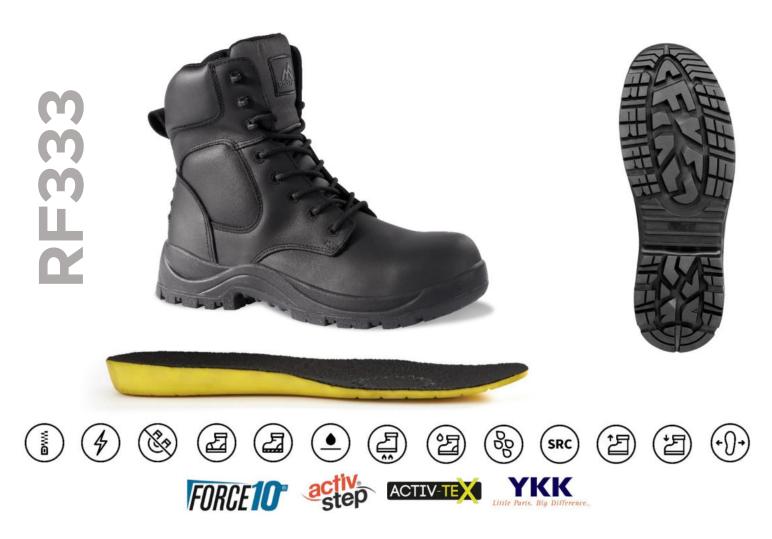

# STYLE REF: **RF333** STYLE NAME: **MELANITE**

SPECIFICATION: EN ISO 20345:2011 S3 HI CI HRO WR SRC | UK 3-15 (WHOLE SIZES) | COLOUR: BLACK

100% NON-METALLIC, WITH PROTECTIVE TOECAP AND MIDSOLE, MELANITE IS COMFORTABLE AND LIGHTWEIGHT, IT'S DEVELOPED WITH SPECIALIST COMFORT MATERIALS INCLUDING FORCE10® COMPONENTS, AN ACTIV-TEX® WATERPROOF MEMBRANE AND AN ACTIV-STEP® PU ANTI-FATIGUE COMFORT FOOTBED. IT FEATURES A NO. 8 YKK SIDE ZIP FOR CONVENIENCE.

#### **Upper Material**

Polishable water repellent full grain black leather with no. 8 YKK side zip

### **Protective Components**

Protective fibreglass toecap and composite anti-penetration flexi-midsole

## Lining Materials

Activ-Tex<sup>®</sup> waterproof and breathable bootie membrane - tested for 8 hours (5 times longer than EN requirement) **Scuff Cap and Outsole** 

FORCE10<sup>®</sup> dual density PU nitrile rubber outsole - tested to extraordinary abrasion, heat and cold performance levels

#### Footbed

Activ-Step® PU anti-fatigue comfort footbed

SUBJECT TO CHANGE WITHOUT PRIOR NOTICE: 01/05/2021