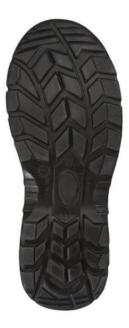

Upper Material Water repellent black embossed microfibre Protective Components Protective steel toecap and stainless steel anti-penetration midsole Lining Materials Moisture wicking breathable mesh fabric lining Scuff Cap and Outsole Shock absorbing dual density PVC outsole Footbed Anti-fatigue EVA footbed