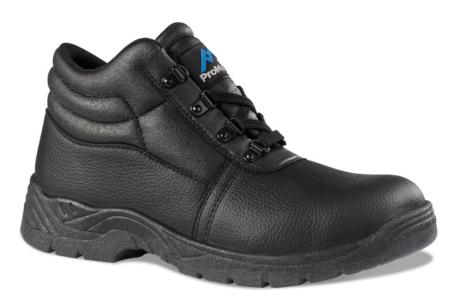

## STYLE REF: **PM100** STYLE NAME: **UTAH**

## SPECIFICATION: EN ISO 20345;2011 S3 SRC | UK 2-14 (INC 6.5 and 10.5) | COLOUR: BLACK

PROTECTIVE TOECAP AND MIDSOLE, UTAH IS LIGHTWEIGHT AND IDEAL FOR PRICE SENSITIVE CONTRACTS IT FEATURES A SHOCK ABSORBING DUAL DENSITY PVC OUTSOLE.

Upper Material Water repellent black embossed microfibre Protective Components Protective steel toecap and stainless steel anti-penetration midsole Lining Materials Moisture wicking breathable mesh fabric lining Scuff Cap and Outsole Shock absorbing dual density PVC outsole Footbed Anti-fatigue EVA footbed