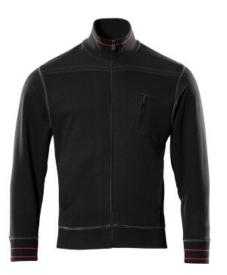

- Modern, close fit with great freedom of movement.
- Rib at neck, waist and arms.
- Extra padding over the seam at the neck so the seam does not cause irritation.
- Sloped chest pocket for mobile phone.
- Internal mesh pocket.

# **Technical info**

Premium. Combed cotton. Modern fit. Zip right through. Rib at neck, waist and cuffs. Neckband. Phone chest pocket with zip. Front pockets. Inner pocket with mesh material. Contrast red stitching on parts of the garment.