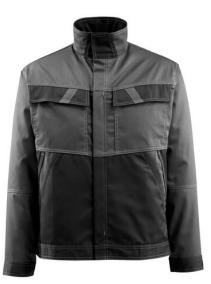

# 15709-330 Jacket

lightweight MASCOT® LIGHT

| S | М | L | XL  | 2XL  | 3XL  | 4XL  |
|---|---|---|-----|------|------|------|
|   |   | _ | 712 | 2712 | 5/12 | I/LE |

65% polyester/35% cotton 245 g/m<sup>2</sup>

## **Technical info**

Light fabric. Two-toned. High collar. Fastening with zip and storm flap with press studs. Chest pockets with flap and press studs. D-ring. Front pockets. Inner pocket. Waist with press stud adjustment. Cuffs with press studs. Contrast stitching.