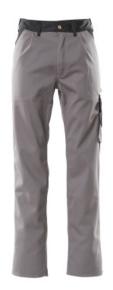

high durability MASCOT® IMAGE

| 82C42 | 82C43 | 82C44 | 82C45 | 82C46 | 82C47 | 82C48 |
|-------|-------|-------|-------|-------|-------|-------|
| 82C49 | 82C50 | 82C51 | 82C52 | 82C54 | 82C56 | 82C58 |
| 82C60 | 82C62 | 82C64 | 82C66 | 82C68 | 82C70 | 82C72 |

### **Technical info**

product life.

Reinforced back pockets. Adjustable hammer loop.

Two-toned. Triple stitched seams at leg and crotch. Belt loops. Fly with zip. Front pockets. Ticket pocket. Back pockets with reinforcement and flaps with hook and loop band fastening. Adjustable hammer loop. Thigh pockets, one with flap and hook and loop band fastening. Thigh phone pocket with flap and adjustable hook and loop band fastening. Ruler pocket.