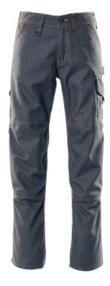

# 05279-010 Trousers with thigh pockets

high durability MASCOT® YOUNG

| 82C42 | 82C43 | 82C44 | 82C45 | 82C46 | 82C47 | 82C48 |
|-------|-------|-------|-------|-------|-------|-------|
| 82C49 | 82C50 | 82C51 | 82C52 | 82C54 | 82C56 | 82C58 |
| 82C60 | 82C62 | 82C64 | 82C66 | 90C42 | 90C43 | 90C44 |
| 90C45 | 90C46 | 90C47 | 90C48 | 90C49 | 90C50 | 90C51 |
| 90C52 | 90C54 | 90C56 | 90C58 | 90C60 | 90C62 | 90C64 |
| 00000 |       |       |       |       |       |       |