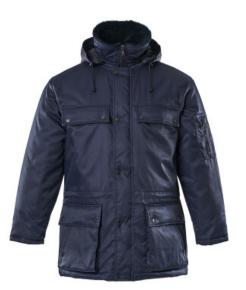

# WATER REPELLENT

- Bearnylon® is a water-repellent and extremely durable material.
- Detachable lined hood with adjustable elastic drawstring.
- Adjustable waist band.
- D-ring for keys or ID cards.
- Sleeve pockets with zip.

# **Technical info**

Water-repellent. Lining of quilt. Detachable lined hood with adjustable drawstring. Pile collar. Fastening with two-way zip, storm flap and press studs. Chest pockets with flap and press studs. D-ring. Expandable front pockets with flap and extra pockets. Inner pocket with zip. Adjustable waist. Zipped sleeve pocket. Pen pockets. Rib (hidden in storm flap) at cuffs.

# 00510-620 Parka Jacket

quilted lining - water-repellent - Bearnylon® MASCOT® ORIGINALS

|--|

52% cotton/48% nylon 240 g/m<sup>2</sup>

Twill.