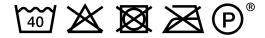

# WATER REPELLENT

- Bearnylon® is a water-repellent and extremely durable material.
- Detachable lined hood with adjustable elastic drawstring.
- Adjustable waist band.
- D-ring for keys or ID cards.
- Sleeve pockets with zip.

# **Technical info**

Water-repellent. Lining of quilt. Detachable lined hood with adjustable drawstring. Pile collar. Fastening with two-way zip, storm flap and press studs. Chest pockets with flap and press studs. D-ring. Expandable front pockets with flap and extra pockets. Inner pocket with zip. Adjustable waist. Zipped sleeve pocket. Pen pockets. Rib (hidden in storm flap) at cuffs.

## User





# 00510-620 Parka Jacket

quilted lining - water-repellent - Bearnylon® MASCOT® ORIGINALS

|--|



52% cotton/48% nylon 240 g/m<sup>2</sup>



Twill.

#### Industrial care category C2



## Certifications



## Logo

#### Logo placement:

- Workwear logo. Over left breast pocket. Max 10x4 cm/3.9x1.5 inches
- Workwear logo. Left breast pocket. Max 8x7 cm/3.1x2.7 inches
- Workwear logo. Over right breast pocket. Max 10x4 cm/3.9x1.5 inches
- Workwear logo. Right breast pocket. Max 8x5 cm/3.1x1.9 inches
- Workwear logo. Mid-back. Max 28x12 cm/11x4.7 inches
- Workwear logo. Special placement. Contact to discuss further