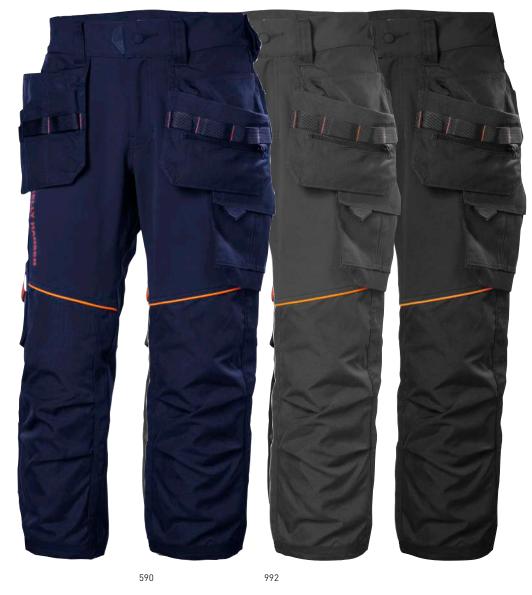

## **CHELSEA EVOLUTION CONSTRUCTION PIRATE PANT**

77447

## COLORS

590 NAVY, 992 BLACK

## SIZES

C44-C64

Main fabric: 93% Polyamide, 7% Elastane - 310g/m² Secondary fabric: 79% Cotton, 21% Polyester - 295g/m² Reinforcement: 100% Polyamide - 210g/m²

- 4-way stretch fabric
  Cordura® hanging pockets with double lined bottom and nylon webbing for durability
  Hand pockets
- Shaped waistband for improved comfort
- Broad center back belt loop for extra stability and strength
- Gusset in crotch for freedom of movement
- Plastic covered metal buttons
- Thigh pocket with fastener closure and several compartments ID card loop Ruler pocket in Cordura® reinforcement fabric

- Cordura® fabric reinforcement on knees
- Articulated knees for optimal mobility
- Knee Pad pockets accessible from the inside
- Adjustable elastic drawcord on bottom hem