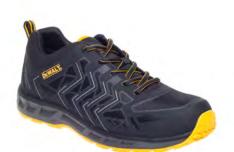

## **Fargo**

DOUBLE DENSITY SHOCK ABSORPTION

200 JOULE TOECAP

| Item Description | Black/Grey Sports Safety Trainer                                                                                                                                                                                       |
|------------------|------------------------------------------------------------------------------------------------------------------------------------------------------------------------------------------------------------------------|
|                  | Lightweight Synthetic upper. Padded tongue and collar for added comfort. Steel toe cap protection only. Comfort insole. Anti-scuff toe guard. Phylon/rubber outsole. A stylish lightweight safety trainer from DEWALT. |
| Safety Rating    | SB SRA                                                                                                                                                                                                                 |
| Slip Rating      | SRA                                                                                                                                                                                                                    |
| Size Range       | 6- 12                                                                                                                                                                                                                  |
| Image Name       | Fargo                                                                                                                                                                                                                  |
| Test Standard    | CE EN ISO 20345-2011                                                                                                                                                                                                   |
| Brand            | DEWALT                                                                                                                                                                                                                 |
| Product Range    | DEWALT Footwear                                                                                                                                                                                                        |