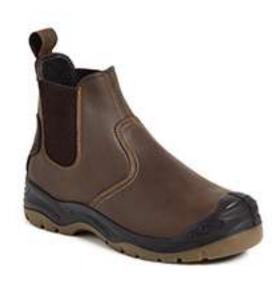

## **AP715SM**

DOUBLE DENSITY SHOCK ABSORPTION

200 JOULE TOECAP

PENETRATION RESISTANT MIDSOLE

ANTISTATIC

WATER RESISTANT

OIL RESISTANT

| Item Description | Brown Safety Dealer Boot                                                                                                                                                                                                                                                              |
|------------------|---------------------------------------------------------------------------------------------------------------------------------------------------------------------------------------------------------------------------------------------------------------------------------------|
|                  | Water resistant leather upper. Steel toe cap and steel midsole protection. Large padded collar and tongue for added comfort. Dual density PU/TPU outsole. Anti-scuff toe guard. Comfort Insole. Anti-static. Ideal for many types of industry including engineering and construction. |
| Safety Rating    | S3                                                                                                                                                                                                                                                                                    |
| Slip Rating      | SRC                                                                                                                                                                                                                                                                                   |
| Size Range       | 5-13                                                                                                                                                                                                                                                                                  |
| Image Name       | AP715SM                                                                                                                                                                                                                                                                               |
| Test Standard    | CE EN ISO 20345-2011                                                                                                                                                                                                                                                                  |
| Brand            | Apache                                                                                                                                                                                                                                                                                |
| Product Range    | Apache Footwear                                                                                                                                                                                                                                                                       |